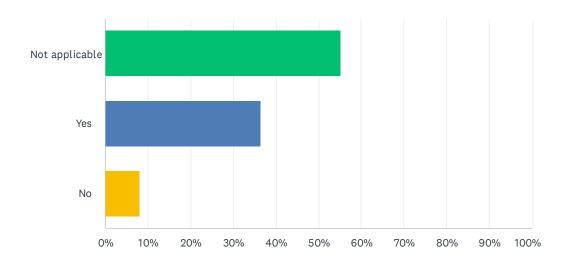

## If you answered "yes" to Question 7, above, did you choose qathet Pickleball Association as your "home" association?

| ANSWER CHOICES | RESPONSES |     |
|----------------|-----------|-----|
| Not applicable | 55.22%    | 74  |
| Yes            | 36.57%    | 49  |
| No             | 8.21%     | 11  |
| TOTAL          |           | 134 |