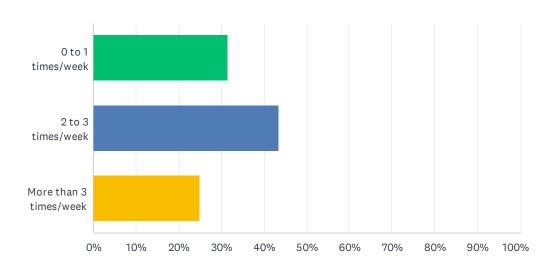

#### How often do you regularly play pickleball?

| ANSWER CHOICES         | RESPONSES |     |
|------------------------|-----------|-----|
| 0 to 1 times/week      | 31.58%    | 48  |
| 2 to 3 times/week      | 43.42%    | 66  |
| More than 3 times/week | 25.00%    | 38  |
| TOTAL                  | 1         | L52 |