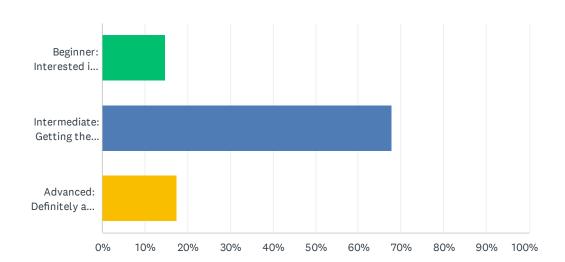

#### Which level best describes you?

| ANSWER CHOICES                                                            |        |     |
|---------------------------------------------------------------------------|--------|-----|
| Beginner: Interested in working on basic skills and improving             | 14.77% | 22  |
| Intermediate: Getting the hang of it, but would love to improve even more | 67.79% | 101 |
| Advanced: Definitely at the top of the pickleball ladder                  | 17.45% | 26  |
| TOTAL                                                                     |        | 149 |