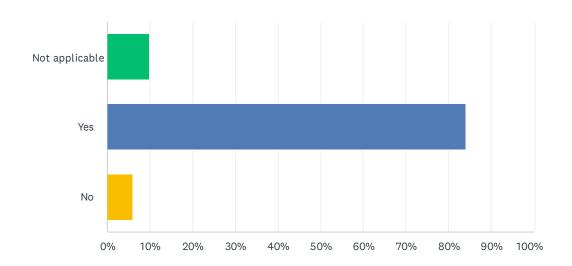

If you answered yes to Question #9, above, would you be willing to support a proposal (e.g., by signing a petition and/or attending Council meetings) to qathet Regional District?

| ANSWER CHOICES | RESPONSES |     |
|----------------|-----------|-----|
| Not applicable | 9.85%     | 13  |
| Yes            | 84.09%    | 111 |
| No             | 6.06%     | 8   |
| TOTAL          |           | 132 |