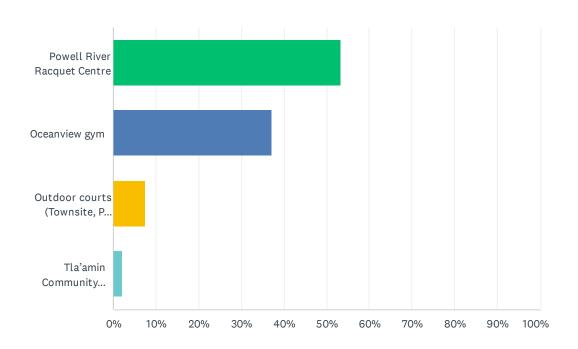

#### Where do you most often play pickleball in the qathet region?

| ANSWER CHOICES                                    | RESPONSES |     |
|---------------------------------------------------|-----------|-----|
| Powell River Racquet Centre                       | 53.38%    | 79  |
| Oceanview gym                                     | 37.16%    | 55  |
| Outdoor courts (Townsite, Palm Beach, Craig Park) | 7.43%     | 11  |
| Tla'amin Community Recreation Centre              | 2.03%     | 3   |
| TOTAL                                             |           | 148 |