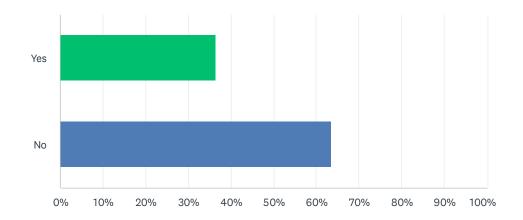

# Did you become an inaugural member of qPA by paying the \$10 membership fee (valid until Dec. 30, 2023)?

| ANSWER CHOICES | RESPONSES |     |
|----------------|-----------|-----|
| Yes            | 36.36%    | 52  |
| No             | 63.64%    | 91  |
| TOTAL          |           | 143 |