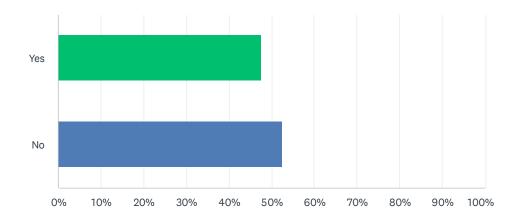

# Were you aware of qPA's purpose, vision and mission before engaging with this survey?

| ANSWER CHOICES | RESPONSES |     |
|----------------|-----------|-----|
| Yes            | 47.59%    | 69  |
| No             | 52.41%    | 76  |
| TOTAL          |           | 145 |