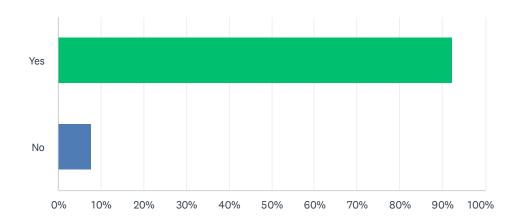

Given the increased demand for pickleball courts in the qathet region, would you agree that we need to develop more indoor courts for year-round, dedicated pickleball play?

| ANSWER CHOICES | RESPONSES |     |
|----------------|-----------|-----|
| Yes            | 92.42%    | 122 |
| No             | 7.58%     | 10  |
| TOTAL          |           | 132 |