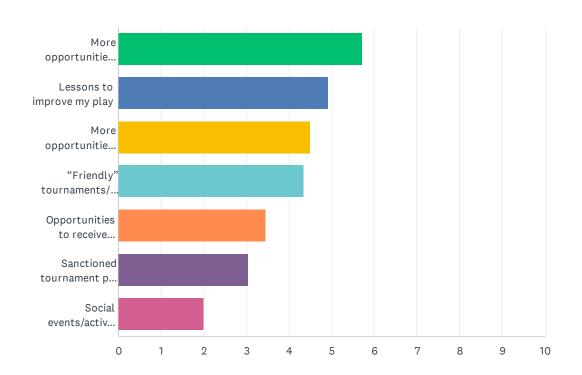

### Drag and drop the following options in order of priority going forward for you (top = highest priority):

|                                                                       | 1            | 2            | 3            | 4            | 5            | 6            | 7            | TOTAL | SCORE |
|-----------------------------------------------------------------------|--------------|--------------|--------------|--------------|--------------|--------------|--------------|-------|-------|
| More opportunities for recreational play                              | 40.74%<br>55 | 30.37%<br>41 | 8.15%<br>11  | 9.63%<br>13  | 3.70%<br>5   | 5.93%<br>8   | 1.48%<br>2   | 135   | 5.71  |
| Lessons to improve my play                                            | 26.67%<br>36 | 25.19%<br>34 | 10.37%<br>14 | 9.63%<br>13  | 13.33%<br>18 | 8.89%<br>12  | 5.93%        | 135   | 4.92  |
| More opportunities for competitive play                               | 17.78%<br>24 | 11.85%<br>16 | 25.19%<br>34 | 9.63%<br>13  | 20.74%<br>28 | 11.85%<br>16 | 2.96%        | 135   | 4.49  |
| "Friendly" tournaments/round robins with other clubs organized by qPA | 6.67%<br>9   | 16.30%<br>22 | 25.19%<br>34 | 24.44%<br>33 | 15.56%<br>21 | 9.63%<br>13  | 2.22%        | 135   | 4.36  |
| Opportunities to receive pickleball coaching from certified coaches   | 5.93%<br>8   | 8.89%<br>12  | 14.81%<br>20 | 16.30%<br>22 | 13.33%<br>18 | 31.11%<br>42 | 9.63%<br>13  | 135   | 3.46  |
| Sanctioned tournament play organized by qPA                           | 2.22%        | 5.93%<br>8   | 12.59%<br>17 | 18.52%<br>25 | 15.56%<br>21 | 24.44%<br>33 | 20.74%<br>28 | 135   | 3.04  |
| Social events/activities (such as dances, pub nights, etc.)           | 0.00%        | 1.48%        | 3.70%<br>5   | 11.85%<br>16 | 17.78%<br>24 | 8.15%<br>11  | 57.04%<br>77 | 135   | 2.01  |