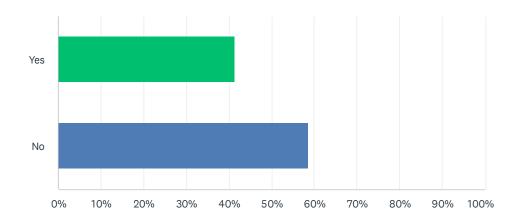

### Are you currently a member of PBC/PCO?

| ANSWER CHOICES | RESPONSES |     |
|----------------|-----------|-----|
| Yes            | 41.26%    | 59  |
| No             | 58.74%    | 84  |
| TOTAL          |           | 143 |