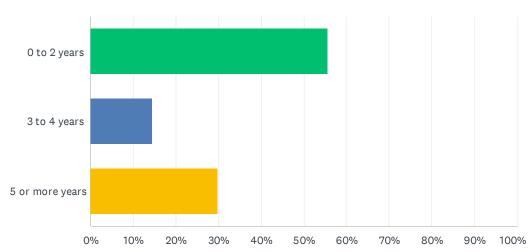

### How long have you been playing pickleball?

| ANSWER CHOICES  | RESPONSES |     |
|-----------------|-----------|-----|
| 0 to 2 years    | 55.63%    | 84  |
| 3 to 4 years    | 14.57%    | 22  |
| 5 or more years | 29.80%    | 45  |
| TOTAL           |           | 151 |